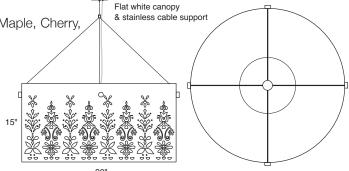

Dimensions: 30 x 15" Weight: 17 lbs.

Available in White Ash (pictured above), Bamboo, Birch, Maple, Cherry,

Zebrawood, Wengé, Lime, Lemon, Mandarin, Vermillion,

Blue, Grey, Green, Black Oak, Douglas Fir, Zebrano. (All veneers are FSC Certified).

A-19 Medium Base for 27 Watt LED Bulb
Voltage Wattage Lumens CCT CRI Lifetime
120 27 3700 2700k 80 15,000 hrs

Adjustable cable suspension system for drop of 6 -120" Made in USA UL Listed