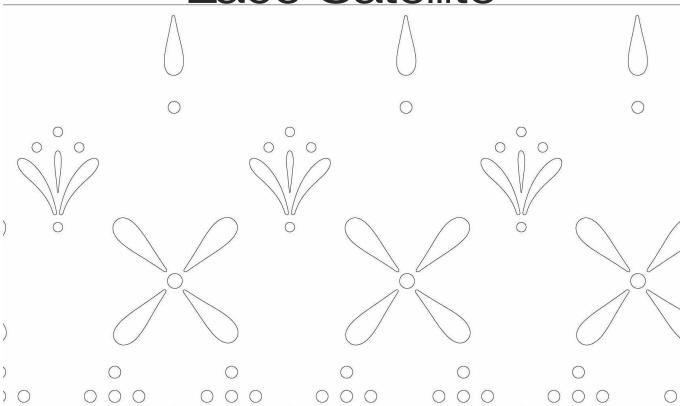

## Lace Satellite

The Lace Satellite graces our pendant line with elegance and a delicate profile. Originally designed in White Ash and available in any finish we do. Definitely not your grandmother's lamp, but perfect for restaurants, hospitality or a warm cozy home.